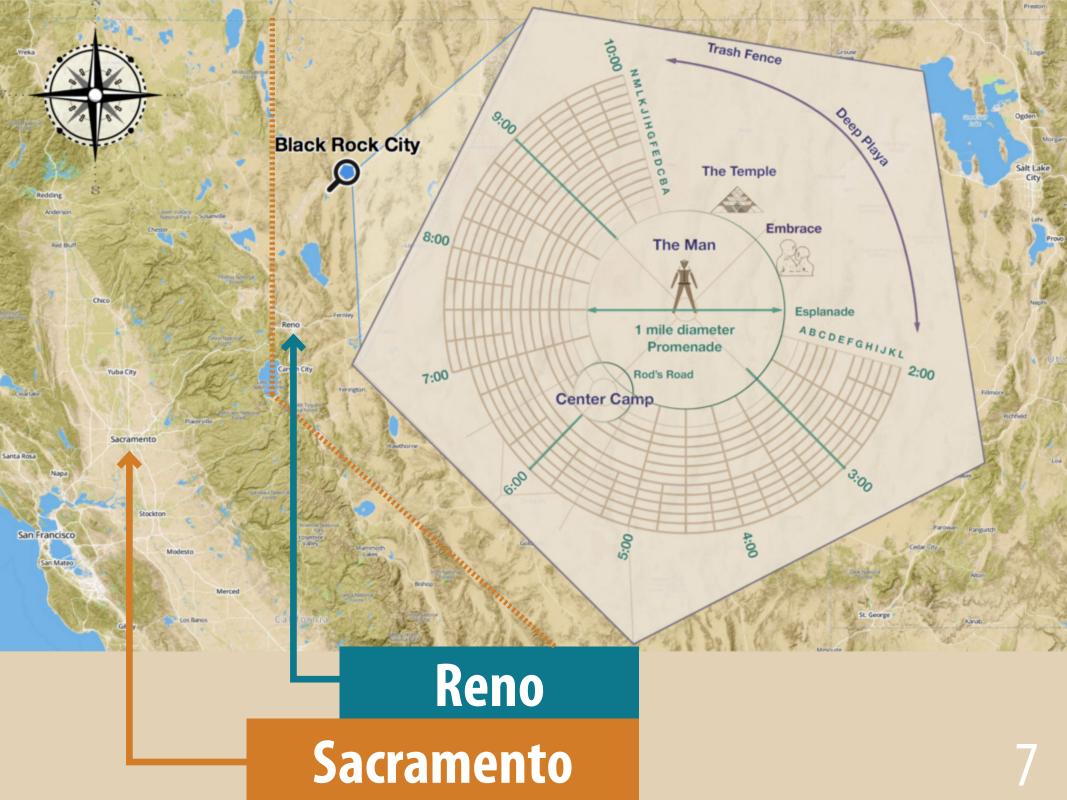

## **Black Rock City**

#### **Total Area:** 5.7 Mi<sup>2</sup> Or 3,648 Acres **Infrastructure:**

Airport, Post Office, Dept. Of Mutant Vehicles, Hospitals, Temple, Radio Stations, Rangers, Fire Fighters, City Planning Staff, Sanitation Dept., Burn Pits, 40-Foot Wide Streets, Recycling Center, a Heavy Equipment Yard, City Information and Greeting Stations, a Café, Newspapers, Street Lights, Theaters, Sound Stages, Mobile Food Trucks, Art Galleries, Sculpture Parks, Art Installation, Street Signs, Art Cars, Shuttles, and a Giant Burning Man