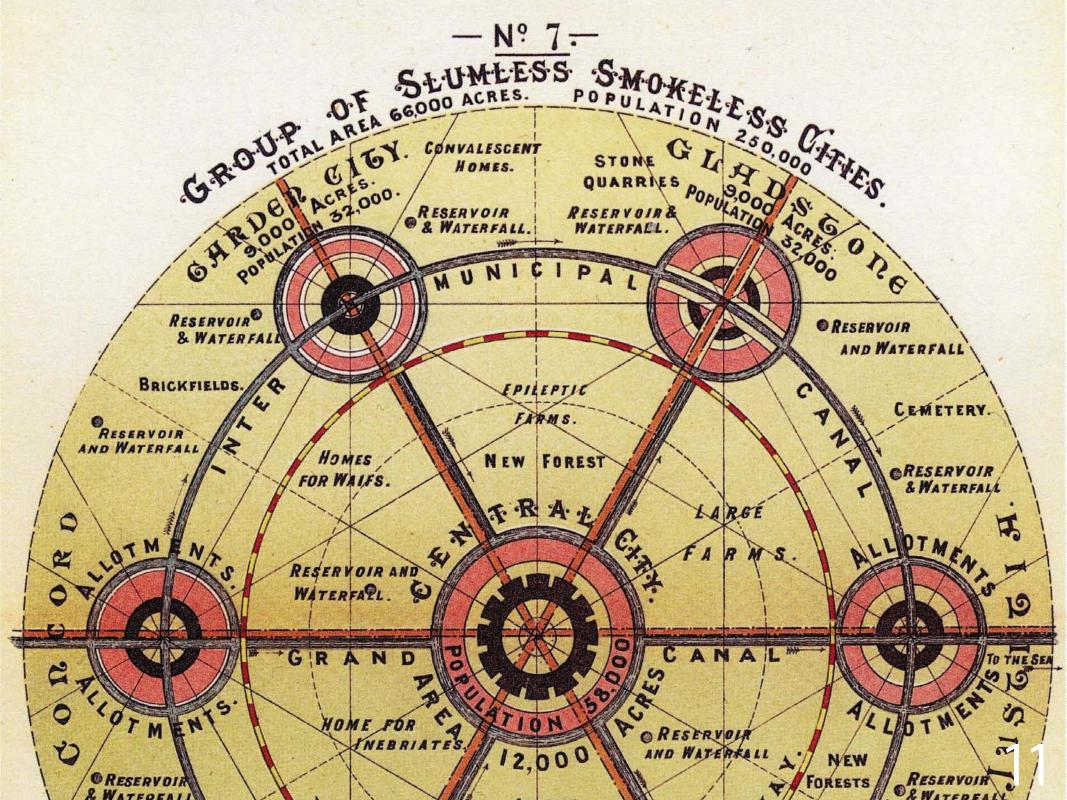

the chance to build a city from scratch?

## Where would you start?

## What rules govern the design?

How would it function?

How would it grow?

## This guy got the chance.



## **Rod Garrett**

## His canvas, the Black Rock Desert.



#### LAND FORMATIONS

In the Western US, this flat-bottom depression found in interior desert basins is periodically covered by water that slowly evaporates into the atmosphere, causing the deposition of salt along the bottom of the depression.

## Answer:

## What is "Playa"?



## **10 Principles**

**Radical Inclusion** Gifting Decommodification **Radical Self-reliance Radical Self-expression Communal Effort Civic Responsibility** Leaving No Trace Participation Immediacy



## Who or what ideas might inspire your design?



**Sir Ebenezer Howard** 







## Palmanova, Italy

© Google/Digital Globe

## Paris, France

## Brasilia, Brazil

#### **Garden City**

## **Post Apocalyptic City**



#### **Celebration, FL**

#### Barter Town, God Forsaken Desert

16

## **Black Rock City**



## The city grows.

#### Population Growth 1986-2017



## Factoids

#### **Total Area:** 5.7 Mi<sup>2</sup> Or 3,648 Acres **Infrastructure:**

Airport, Post Office, Dept. Of Mutant Vehicles, Hospitals, Temple, Radio Stations, Rangers, Fire Fighters, City Planning Staff, Sanitation Dept., Burn Pits, 40-Foot Wide Streets, Recycling Center, a Heavy Equipment Yard, City Information and Greeting Stations, a Café, Newspapers, Street Lights, Theaters, Sound Stages, Mobile Food Trucks, Art Galleries, Sculpture Parks, Art Installation, Street Signs, Art Cars, Shut