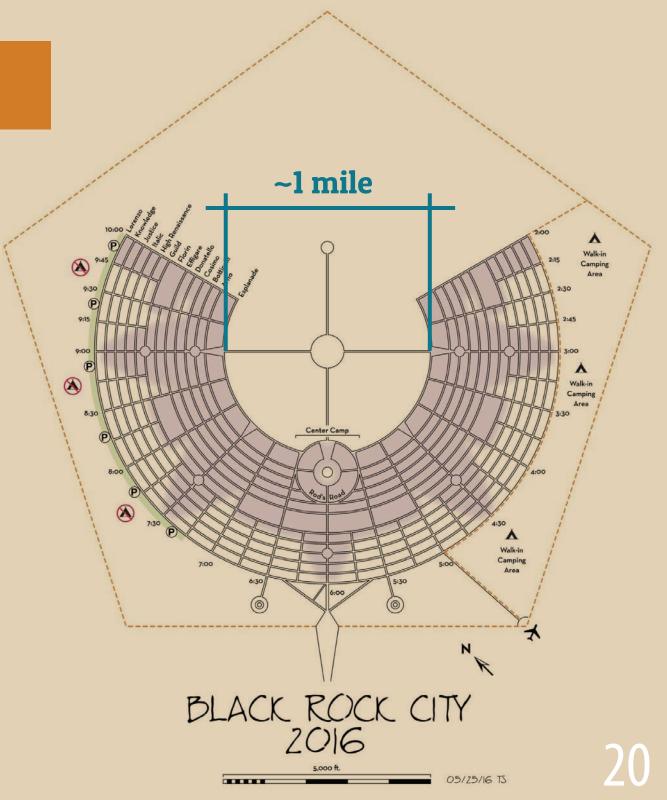

## Factoids

#### **Total Area:** 5.7 Mi<sup>2</sup> Or 3,648 Acres **Infrastructure:**

Airport, Post Office, Dept. Of Mutant Vehicles, Hospitals, Temple, Radio Stations, Rangers, Fire Fighters, City Planning Staff, Sanitation Dept., Burn Pits, 40-Foot Wide Streets, Recycling Center, a Heavy Equipment Yard, City Information and Greeting Stations, a Café, Newspapers, Street Lights, Theaters, Sound Stages, Mobile Food Trucks, Art Galleries, Sculpture Parks, Art Installation, Street Signs, Art Cars, Shuttles, and a Giant Burning Man