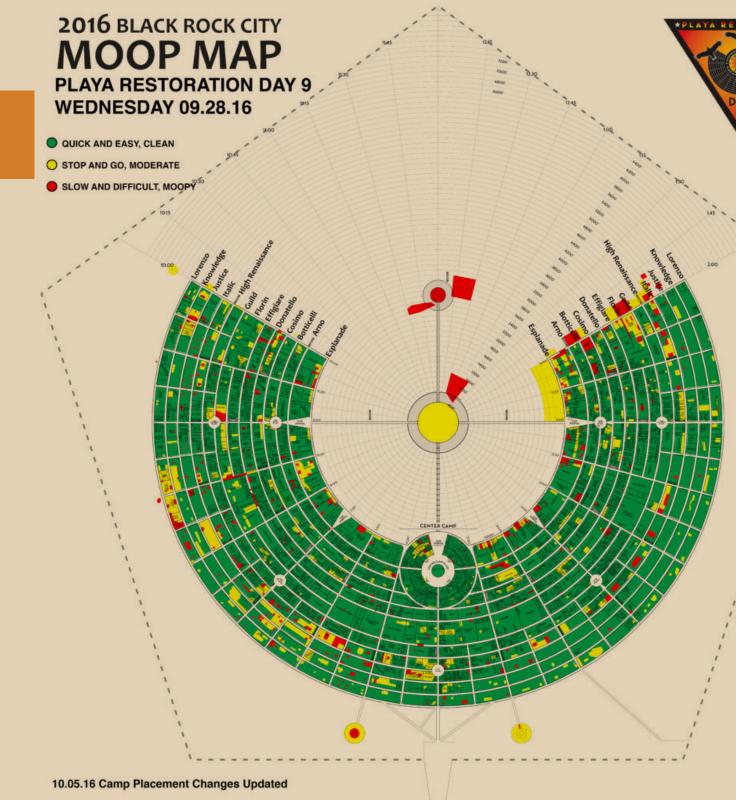

God Forsaken Desert

16

## **Black Rock City**



## The city grows.

#### Population Growth 1986-2017



## Factoids

#### **Total Area:** 5.7 Mi<sup>2</sup> Or 3,648 Acres **Infrastructure:**

Airport, Post Office, Dept. Of Mutant Vehicles, Hospitals, Temple, Radio Stations, Rangers, Fire Fighters, City Planning Staff, Sanitation Dept., Burn Pits, 40-Foot Wide Streets, Recycling Center, a Heavy Equipment Yard, City Information and Greeting Stations, a Café, Newspapers, Street Lights, Theaters, Sound Stages, Mobile Food Trucks, Art Galleries, Sculpture Parks, Art Installation, Street Signs, Art Cars, Shuttles, and a Giant Burning Man





## **Lessons in the Dust**

BLACKROCK BELL

TO GO

22

## Wayfinding







## Leave No Trace

## **Trashy Festivals**

# M.O.O.P. M O P P A P A C E



## Bring your own Damn Cup!





## **Abandoned Property Registry**





# THE SPOKESMAN-REVIEW Hall of Shame

Shame Shame Shame. Shame Shame

Developers Who Leave Trail of Dilapidated Houses Across City to Enter Hall of Shame Shame Shame Shame. Shame Shame Shame, Shame Shame Shame. Shame Shame



## Landmarks

SYSUU





## Zoning Out



#### **Zoning Out** Cathedral of Our Lady of Lourdes



# Myth and Legend.

......

## Illuminating Courage Spokane, WA

## **Deep Playa**

Bernet Barry and and



## **City Views**

The services

## **Centennial Trail**



## **Palisades Park**

12 B B B





SEARCH STORIES

HOME STORIES TOURS ABOUT

Q



## Keeping the Cars Out

## **Yellow Bike Program**

Mommy, where do Yellow Bikes come from?

A thought-provoking question brought to you by Black Ro