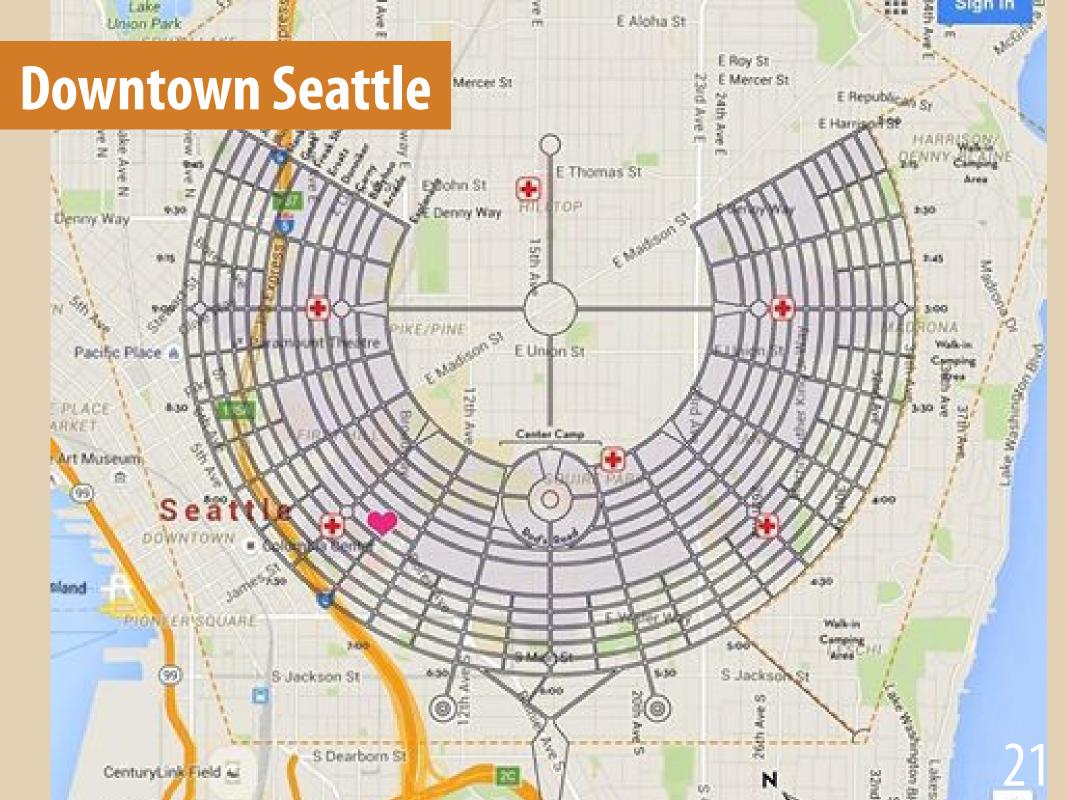

/Digital Globe

## Paris, France

## Brasilia, Brazil

#### **Garden City**

## **Post Apocalyptic City**



#### **Celebration, FL**

#### Barter Town, God Forsaken Desert

16

## **Black Rock City**



## The city grows.

#### Population Growth 1986-2017



## Factoids

#### **Total Area:** 5.7 Mi<sup>2</sup> Or 3,648 Acres **Infrastructure:**

Airport, Post Office, Dept. Of Mutant Vehicles, Hospitals, Temple, Radio Stations, Rangers, Fire Fighters, City Planning Staff, Sanitation Dept., Burn Pits, 40-Foot Wide Streets, Recycling Center, a Heavy Equipment Yard, City Information and Greeting Stations, a Café, Newspapers, Street Lights, Theaters, Sound Stages, Mobile Food Trucks, Art Galleries, Sculpture Parks, Art Installation, Street Signs, Art Cars, Shuttles, and a Giant Burning Man





## **Lessons in the Dust**

BLACKROCK BELL

TO GO

22

## Wayfinding







## Leave No Trace

## **Trashy Festivals**

# M.O.O.P. M O P P A P A C E



## Bring your own Damn Cup!





## **Abandoned Property Registry**





# THE SPOKESMAN-REVIEW Hall of Shame

Shame Shame Shame. Shame Shame

Developers Who Leave Trail of Dilapidated Houses Across City to Enter Hall of Shame Shame Shame Shame. Shame Shame Shame, Shame Shame Shame. Shame Shame



## Landmarks

SYSUU





## Zoning Out



#### **Zoning Out** Cathedral of Our Lady of Lourdes



# Myth and Legend.

......

## Illuminating Courage Spokane, WA

## **Deep Playa**

Bernet Barry and and



## **City Views**

The services

## **Centennial Trail**



## **Palisades Park**

12 B B B





SEARCH STORIES

HOME STORIES TOURS ABOUT

Q