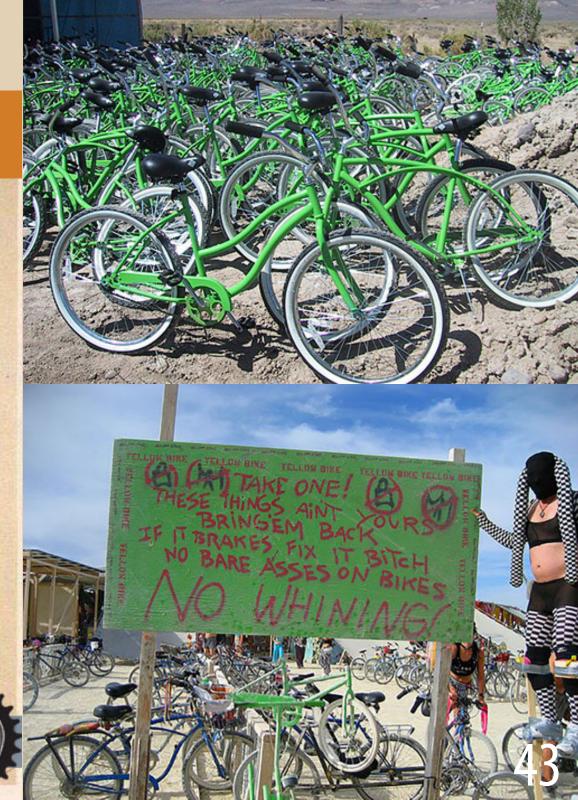

## **Yellow Bike Program**

Mommy, where do Yellow Bikes come from?

A thought-provoking question brought to you by Black Rock Community Transit's Yellow Bikes

現合