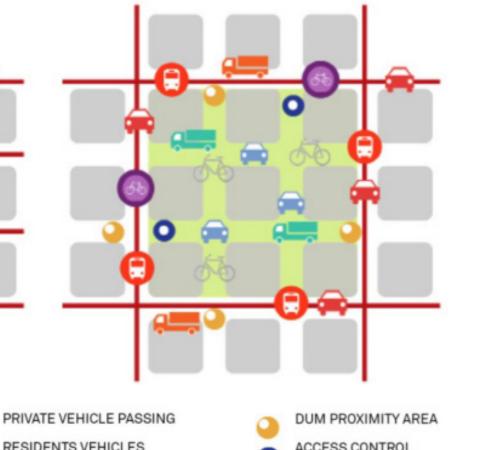

#### Super Blocks Barcelona, Spain

#### Superblocks Model

PUBLIC TRANSPORT NETWORK BICYCLES MAIN NETWORK (BIKE LANE) BICYCLES SIGNPOSTS (REVERSE DIRECTION)

FREE PASSAGE OF BICYCLES

RESIDENTS VEHICLES

URBAN SERVICES AND EMERGENCY

DUM CARRIERS

ACCESS CONTROL BASIC TRAFFIC NETWORK SINGLE PLATFORM (PEDESTRIANS PRIORITY)

#### Super Block Barcelona, Spain

BARCELC

B4RC3LONA

10031-041