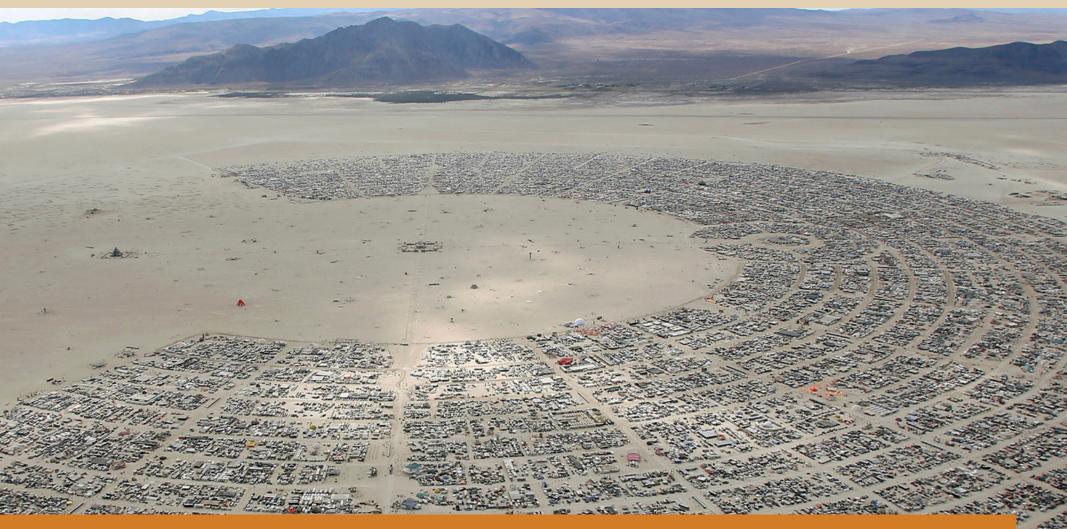

## His canvas, the Black Rock Desert.

#### LAND FORMATIONS

In the Western US, this flat-bottom depression found in interior desert basins is periodically covered by water that slowly evaporates into the atmosphere, causing the deposition of salt along the bottom of the depression.

## What is "Playa"?