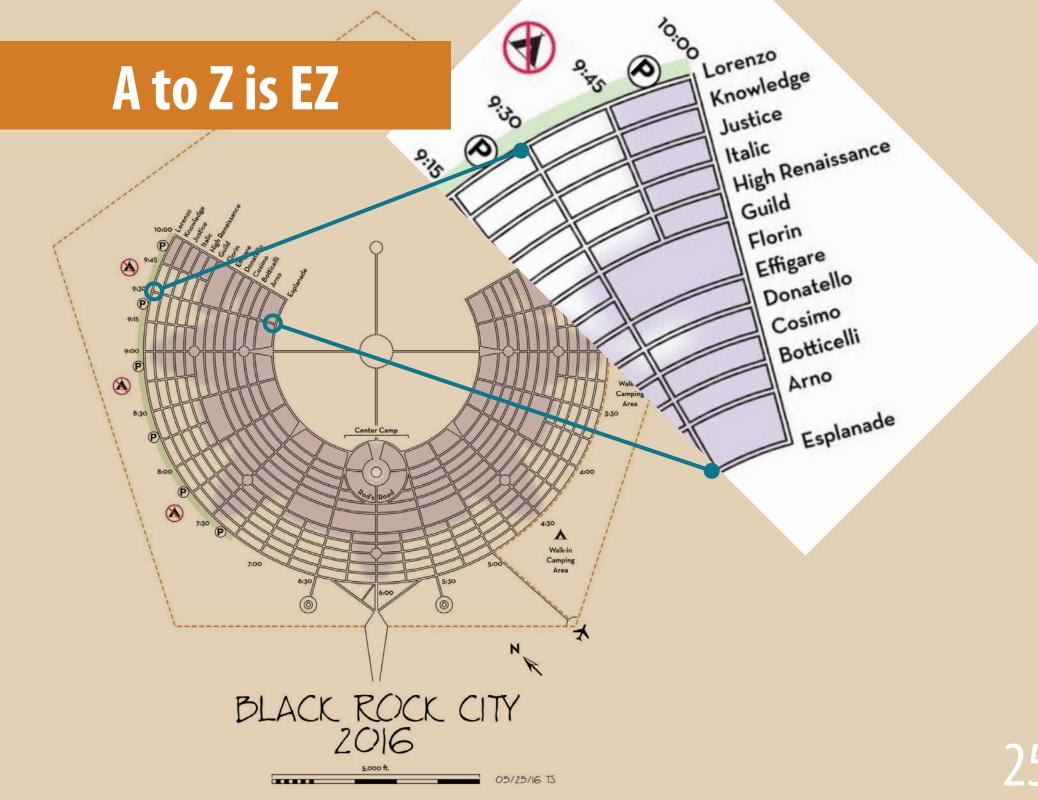

*

## **Post Apocalyptic City**



#### **Celebration, FL**

#### Barter Town, God Forsaken Desert

16

## **Black Rock City**



## The city grows.

#### Population Growth 1986-2017



## Factoids

#### **Total Area:** 5.7 Mi<sup>2</sup> Or 3,648 Acres **Infrastructure:**

Airport, Post Office, Dept. Of Mutant Vehicles, Hospitals, Temple, Radio Stations, Rangers, Fire Fighters, City Planning Staff, Sanitation Dept., Burn Pits, 40-Foot Wide Streets, Recycling Center, a Heavy Equipment Yard, City Information and Greeting Stations, a Café, Newspapers, Street Lights, Theaters, Sound Stages, Mobile Food Trucks, Art Galleries, Sculpture Parks, Art Installation, Street Signs, Art Cars, Shuttles, and a Giant Burning Man





## **Lessons in the Dust**

BLACKROCK BELL

TO GO

22

## Wayfinding







## Leave No Trace

## **Trashy Festivals**

# M.O.O.P. M O P P A P A C E



## Bring your own Damn Cup!





## **Abandoned Property Registry**





# THE SPOKESMAN-REVIEW Hall of Shame

Shame Shame Shame. Shame Shame

Developers Who Leave Trail of Dilapidated Houses Across City to Enter Hall of Shame Shame Shame Shame. Shame Shame Shame, Shame Shame Shame. Shame Shame



## Landmarks

SYSUU





## Zoning Out



#### **Zoning Out** Cathedral of Our Lady of Lourdes



# Myth and Legend.

......

## Illuminating Courage Spokane, WA

## **Deep Playa**

Bernet Barry and and



## **City Views**

The services

## **Centennial Trail**



## **Palisades Park**

12 B B B





SEARCH STORIES

HOME STORIES TOURS ABOUT

Q



## Keeping the Cars Out

## **Yellow Bike Program**

Mommy, where do Ye